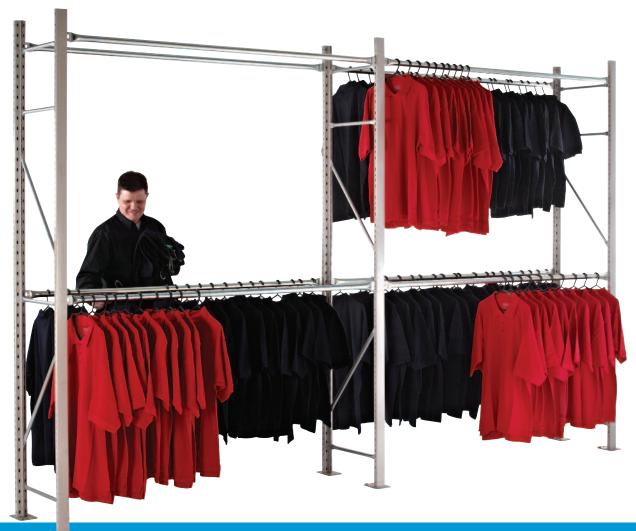

## **Garment Racking** - modular, easily adjustable system, offering versatile storage for hanging garments

## Value engineered storage system delivering simple and economic solution to the bulk storage of hanging garments.

- Modular design allows further bays to to be added and shelf levels to be incorporated within runs.
- The simple tap together design allows for easy dismantling, relocation or storage as stock requirements demand.
- Beam positions can be quickly and efficiently adjusted on 50mm pitch to provide optimum garment storage combinations, adapting to suit your seasonal range change requirements.
- Range of 5 beam lengths; 1200, 1350, 1500,1650 and 1800mm.
  finished in Light Grey.
- Frames are 500mm deep and either 1800, 2100, 2400 or 3000mm high. Uprights are Light Grey with galvanised bracing.

For further information contact us today.

Shelving levels can be added allowing bagged or boxed stock to be stored. Choice of chipboard or steel panel shelf cladding materials.

Tap down to locate beam into frame and insert locking pin. Beams easily repositioned using press and release locking pin system