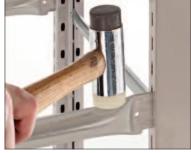

For further information contact us today.

Shelving levels can be added allowing bagged or boxed stock to be stored. Choice of chipboard or steel panel shelf cladding materials.

Tap down to locate beam into frame and insert locking pin. Beams easily repositioned using press and release locking pin system